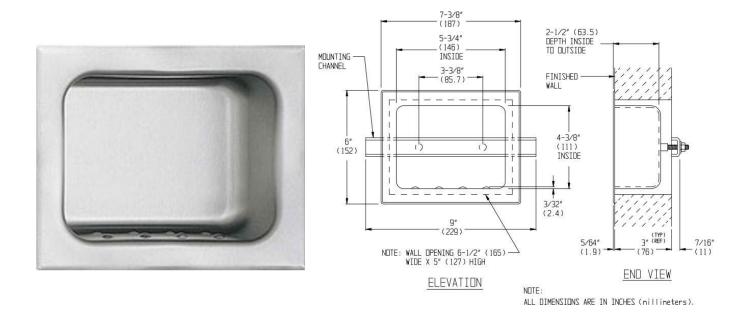

## **Dimensions**

Width: 187mm Height: 152mm Depth: 76mm

Wall opening: 165mm x 127mm x 70mm